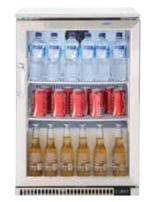

**310L TRIPLE DOOR** BS28310

------

**190L DOUBLE DOOR** BS28200

#### OUTDOOR DISPLAY FRIDGES

Designed for the harsh Australian climate, BeefEater's range of outdoor display fridges have the power to keep your drinks perfectly chilled on even the hottest days.

- 1. Designed for outdoor use, the BeefEater cabinet has been tested to 43°C in the shade and has a 304 grade stainless steel finish, making it ideal for usage in a harsh Australian climate.
- 2. The insulated and heated double glazed glass doors allow you to see all of your drinks at a glance while the heated door prevents condensation for even better visibility.
- **3.** IPX4 rated the cabinet is protected against splashes of water for at least 5 minutes, making it perfect for use within a built-in outdoor kitchen.
- **4.** The external electronic controls allow you to set the temperature for your cabinet at the touch of a button, with a temperature range of  $0^{\circ}$ C –  $10^{\circ}$ C.

**120L SINGLE DOOR** BS28130