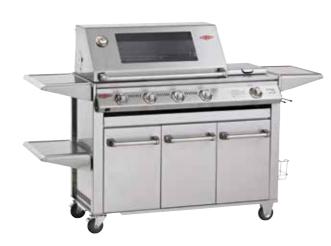

#### **SIGNATURE SL4000 4 BURNER**

#### BS30050

- Stainless steel barbecue frame with rust resistant stainless steel cooktop and integrated side burner. Stainless steel roasting hood with glass viewing.
- window and internal lights. • Stainless steel heavy duty cabinet trolley with
- multi-purpose sliding drawers and storage compartments.

Image shown with optional rotisserie sold separately