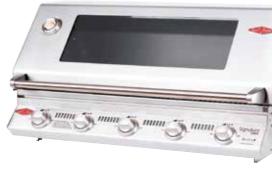

#### SIGNATURE PROLINE™ 6 BURNER BUILT-IN BARBECUE WITH LID

#### BSL156SA

- Commercial grade 304 stainless steel on all external surfaces, trim surrounds and control knob caps.
- 6 stainless steel burners with total rating of 71 MJ/h.
- Intuitive side mounted controls, with laser etched power level indicators.
- Electronic ignition through control knobs.