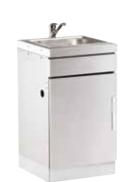

#### **ARTISAN OUTDOOR KITCHEN OUTDOOR DISPLAY FRIDGE MODULE**

• No kitchen is complete without a sink and tapware that is fit for purpose.

· Can be plumbed to hot and cold water supply.

• Double door outdoor display fridge with commercial grade stainless steel exterior and condensation free

glass doors.

Plus stainless steel cupboard for extra storage.