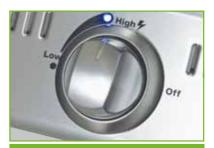

For added peace of mind, each burner also has a blue safety LED, which remains lit while the knob is turned on. This helpful reminder ensures you never accidentally leave your barbecue on. (SL4000 only)