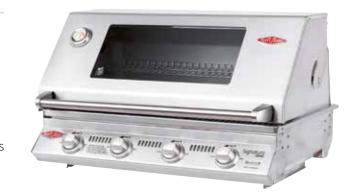

#### **SIGNATURE SL4000 4 BURNER**

#### BS30050

- Stainless steel barbecue frame with rust resistant stainless steel cooktop and integrated side burner. Stainless steel roasting hood with glass viewing.
- window and internal lights. • Stainless steel heavy duty cabinet trolley with
- multi-purpose sliding drawers and storage compartments.

Image shown with optional rotisserie sold separately