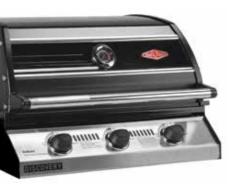

## Signature Series

Make a statement outdoors. Our Signature Series offers the ultimate barbecuing experience with powerful four and five burner options available. Designed to suit your home and lifestyle, these magnificent barbecues are packed with state-of-the-art features to make entertaining easy.

#### SIGNATURE SL4000 5 BURNER

#### BS30060

- Stainless steel barbecue frame with rust resistant stainless steel cooktop and integrated side burner.
- Stainless steel roasting hood with glass viewing window and internal lights.
- Stainless steel heavy duty cabinet trolley with multi-purpose sliding drawers and storage compartments.