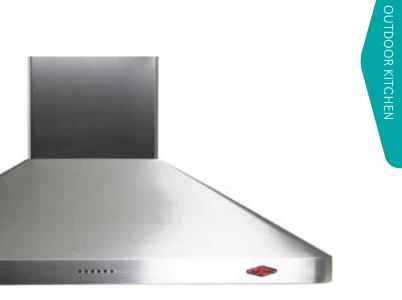

#### **STAINLESS STEEL RANGEHOOD 120CM**

#### BS27300

- Commercial grade 304 stainless steel wall mounted canopy rangehood designed and purpose-built for alfresco kitchens and barbecue areas. • Dual aluminium die cast motors
- with 4 speed fan control.
- 4 Halogen downlights.
- Stylish stainless steel
- baffle filters.