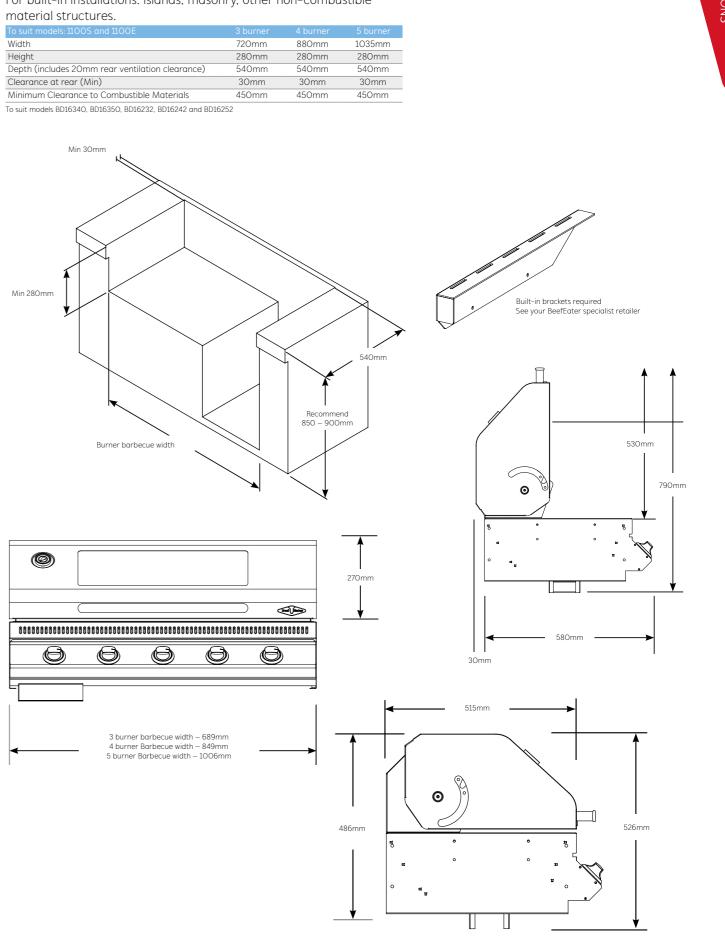

## Discovery Built-in

Ready to take your barbecuing to the next level? Four or five robust burners will cook your meal perfectly. Plus you can watch it sizzle through the viewing window built in to the convection roasting hood. These barbecues are great for family entertaining.