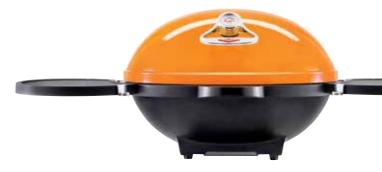

#### **BIGG BUGG AMBER**

#### BB722AA

- Easy clean amber vitreous enamel coated hood with spring assist.
- Extra large cooking surface with versatile ½ plate ½ grill.
- Rust resistent enamelled cast iron cooktop.
- Sturdy and easy to move stand with condiment and storage rack.