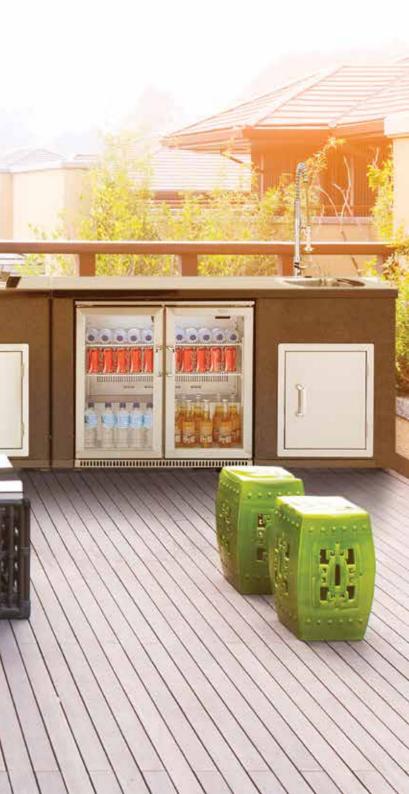

#### **ARTISAN OUTDOOR KITCHEN OUTDOOR DISPLAY FRIDGE MODULE**

• No kitchen is complete without a sink and tapware that is fit for purpose.

· Can be plumbed to hot and cold water supply.

• Double door outdoor display fridge with commercial grade stainless steel exterior and condensation free

glass doors.

Plus stainless steel cupboard for extra storage.