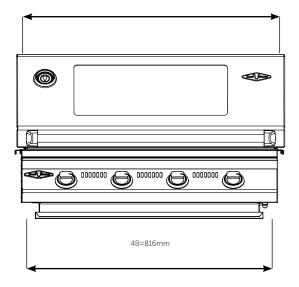

## Discovery Built-in

Ready to take your barbecuing to the next level? Four or five robust burners will cook your meal perfectly. Plus you can watch it sizzle through the viewing window built in to the convection roasting hood. These barbecues are great for family entertaining.