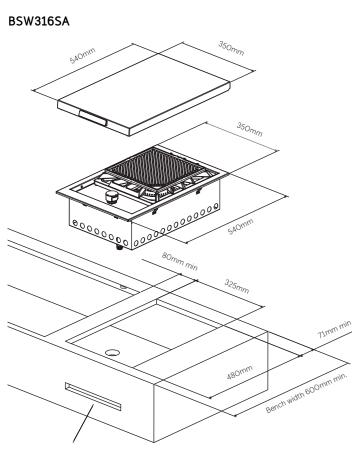

#### SIGNATURE PROLINE BUILT-IN QUADBURNER SIDE BURNER

#### BSW316SA

- Commercial grade 304 stainless steel on all external surfaces, trim surrounds and control knob caps.
- Powerful triple ring 23MJ/h QuadBurner with Piezo ignition and flame thrower.
- Cast iron trivet for both wok and flat pan cooking plus a reversible cast iron hotplate with both flat and griddle surface grilling.
- Intuitive front mounted control, with laser etched power level indicators.