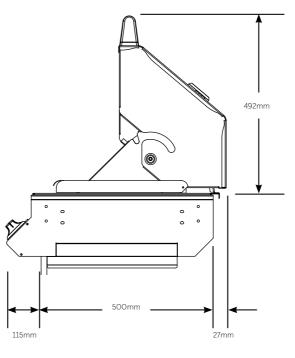

#### **DISCOVERY 1100S, 5 BURNER**

#### BD47950

- Double lined stainless steel roll back roasting hood with large viewing window.
- Rust resistent porcelain enamel coated cast iron cooktop.
- Large removable warming rack.
- Stainless steel cabinet trolley with stainless steel doors, side shelf and side burner.