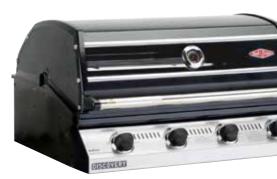

## Discovery Built-in

Ready to take your barbecuing to the next level? Four or five robust burners will cook your meal perfectly. Plus you can watch it sizzle through the viewing window built in to the convection roasting hood. These barbecues are great for family entertaining.

#### DISCOVERY 1100S 5 BURNER

#### BD16350

- Double lined stainless steel roll back roasting hood with large viewing window.
- Rust resistant vitreous coated cast iron cooktop.
- Large removable warming rack.