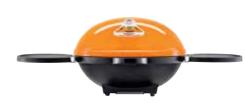

#### **BUGG AMBER**

#### BB18224

- Take gourmet barbecuing anywhere with the powerful, compact, ultra stylish BUGG.
- Versatile ½ plate ½ grill rust resistent enamelled cast iron cooking surface.
- Easy clean vitreous enamel coated hood with spring assist.
- Wall mount (BB23330) sold separately, see page 46.