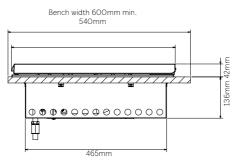

#### Imagine your choice of barbecue, built in to your own luxury outdoor living area. Created to complement all styles and tastes.

Built-in

Range

These built-in barbecues are available with either a roasting hood or slimline lid, in a sleek, durable stainless steel finish or weather resistant enamel finish.

# Signature ProLine series

Outdoor entertaining never looked so good. With a sleek linear design and uncompromising power, the BeefEater range of Signature ProLine integrated barbecues offers an array of premium features like the multipurpose cast iron furnishings, powerful QuadBurner,™ and a superior oil management system. It's everything you want in a barbecue and more.