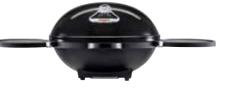

#### BIGG BUGG BLACK

#### BB722BA

- Easy clean black vitreous enamel coated hood with spring assist.
- Extra large cooking surface with versatile ½ plate ½ grill.
- Rust resistent enamelled cast iron cooktop.
- Sturdy and easy to move stand with condiment and storage rack.