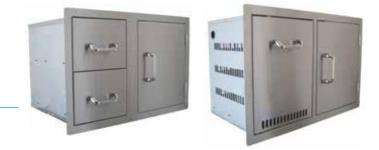

#### **OUTDOOR BUILT-IN COMPONENTS**

Our impressive modular outdoor kitchen range of built-in components will help you create an outdoor haven for your home. Because it's those little extras that help make something really special. From more cupboards, drawers and side burner, we've thought of everything. All you need to do is decide which extras to choose.

STAINLESS STEEL SINGLE STORAGE DOOR WITH 2 DRAWERS BS24230

STAINLESS STEEL DOUBLE DRAWER BS24200

STAINLESS STEEL DOUBLE DOOR BS23150

STAINLESS STEEL BUILT-IN SIDE BURNER BS26410

STAINLESS STEEL DOOR AND PROPANE DRAWER COMBO BS24240 OUTDOOR KITCHEN

STAINLESS STEEL PROPANE TANK DRAWER

BS24210

#### STAINLESS STEEL SINGLE DOOR

BDS23140