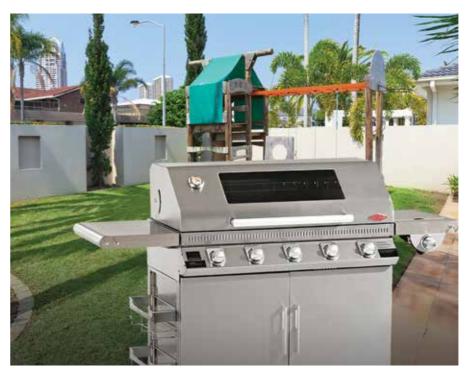

## Discovery Series

Discover the joy of life outdoors with a classic Australian barbecue. Ideal for all occasions, you'll love how easy it is to use, and your family and friends will love the succulent flavours. Designed to impress, choose from stainless steel or black enamel with integrated side burner and rust resistant grills.

#### **DISCOVERY 1100S, 5 BURNER**

#### BD47950

- Double lined stainless steel roll back roasting hood with large viewing window.
- Rust resistent porcelain enamel coated cast iron cooktop.
- Large removable warming rack.
- Stainless steel cabinet trolley with stainless steel doors, side shelf and side burner.