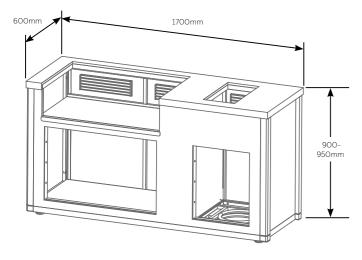

## Artisan Outdoor Kitchen

Now you can create the outdoor kitchen of your dreams. BeefEater's Artisan collection enables you to design and choose all the elements you need for luxury outdoor living and effortless entertaining. Enjoy chilled drinks from your outdoor display fridge as you cook up a mouth-watering roast for your family. Or simply throw on a few steaks for a relaxed, easy meal. With a modular design to suit your layout from L-shape to straight line configurations. It's an entertainer's dream and it's all yours with BeefEater.

OUTDOOR KITCHEN

#### **ARTISAN OUTDOOR KITCHEN**