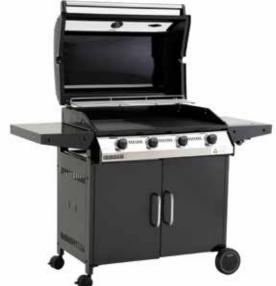

#### **DISCOVERY 1100S 4 BURNER**

#### BD47940

- Double lined stainless steel roll back roasting hood with large viewing window.
- Rust resistent porcelain enamel coated cast iron cooktop.
- Large removable warming rack.
- Stainless steel cabinet trolley with stainless steel doors, side shelf and side burner.