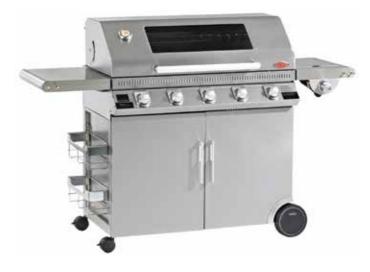

#### **CLUBMAN SERIES**

Whether you're hosting a big family event or entertaining friends at the local park, enjoy the freedom of cooking anywhere outdoors with the BeefEater Clubman. Designed for mobility and durability, its convenient folding legs and huge cooking area make it ideal for any occasion. Perfect for families, schools and sporting clubs, the BeefEater Clubman can handle anything you can throw at it, or on it. Choose from a stainless steel or black powder coat finish.

#### **CLUBMAN 4 BURNER STAINLESS STEEL**

#### BD16440

- Stylish stainless steel finish.
- High output burners and sturdy trolley.
- Removable plate, weather proof lid and front grease cup.

**CLUBMAN 4 BURNER** 

Black mild steel finish. High output burners and