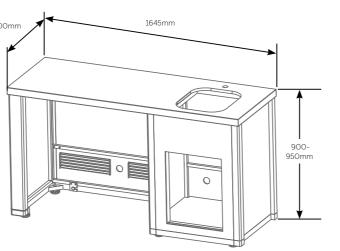

#### **ARTISAN OUTDOOR KITCHEN OUTDOOR DISPLAY FRIDGE MODULE**

• No kitchen is complete without a sink and tapware that is fit for purpose.

· Can be plumbed to hot and cold water supply.

• Double door outdoor display fridge with commercial grade stainless steel exterior and condensation free

glass doors.

Plus stainless steel cupboard for extra storage.