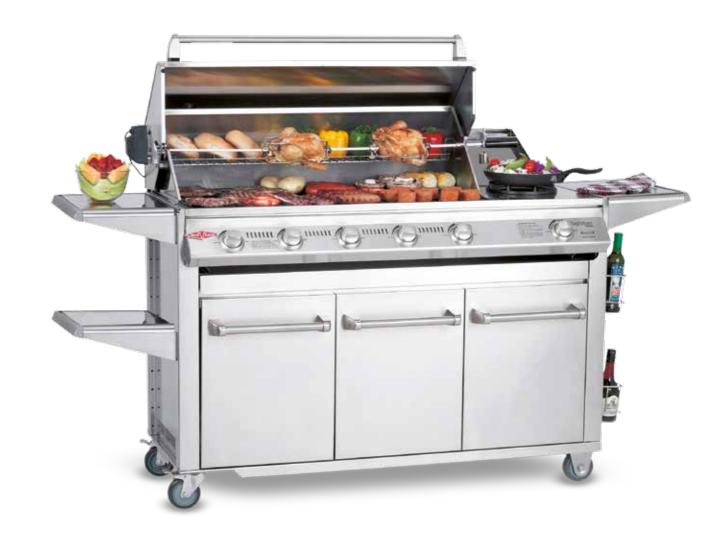

## Signature Series

Make a statement outdoors. Our Signature Series offers the ultimate barbecuing experience with powerful four and five burner options available. Designed to suit your home and lifestyle, these magnificent barbecues are packed with state-of-the-art features to make entertaining easy.

#### SIGNATURE SL4000 5 BURNER

#### BS30060

- Stainless steel barbecue frame with rust resistant stainless steel cooktop and integrated side burner.
- Stainless steel roasting hood with glass viewing window and internal lights.
- Stainless steel heavy duty cabinet trolley with multi-purpose sliding drawers and storage compartments.

- 1. Durable rust resistant cast cooktop Made from porcelain enamel coated cast iron, one of the toughest coatings available. Solid stainless steel cooktops are also available.
- 2. Vaporizer grid and reflector system with anti-flare technology Anti-flare technology reduces annoying flare-up and heat loss for faster cooking and superior fuel economy.
- 3. Integrated convection roasting hood

Experience cooking perfection in vitreous enamel or stainless steel. The removable roasting hood also includes an on-board temperature gauge and warming rack.

- **4. Integrated Quartz Start Ignition** Our innovative titanium-coated system ensures durable and hassle free ingnition first time everytime.
- 5. Signature carts and trolleys Our luxury carts made of durable stainless steel are built to last. Wheel away convenience with snappy heavy duty wheels and lockable castors.

For added peace of mind, each burner also has a blue safety LED, which remains lit while the knob is turned on. This helpful reminder ensures you never accidentally leave your barbecue on. (SL4000 only)