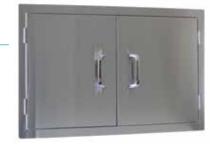

STAINLESS STEEL SINGLE STORAGE DOOR WITH 2 DRAWERS BS24230

STAINLESS STEEL DOUBLE DRAWER BS24200

STAINLESS STEEL DOUBLE DOOR BS23150

STAINLESS STEEL BUILT-IN SIDE BURNER BS26410

STAINLESS STEEL DOOR AND PROPANE DRAWER COMBO BS24240 OUTDOOR KITCHEN