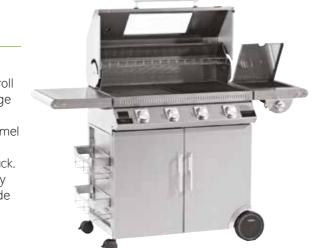

#### SIGNATURE SL4000 5 BURNER

#### BS30060

- Stainless steel barbecue frame with rust resistant stainless steel cooktop and integrated side burner.
- Stainless steel roasting hood with glass viewing window and internal lights.
- Stainless steel heavy duty cabinet trolley with multi-purpose sliding drawers and storage compartments.

- 1. Durable rust resistant cast cooktop Made from porcelain enamel coated cast iron, one of the toughest coatings available. Solid stainless steel cooktops are also available.
- 2. Vaporizer grid and reflector system with anti-flare technology Anti-flare technology reduces annoying flare-up and heat loss for faster cooking and superior fuel economy.
- 3. Integrated convection roasting hood

Experience cooking perfection in vitreous enamel or stainless steel. The removable roasting hood also includes an on-board temperature gauge and warming rack.

- **4. Integrated Quartz Start Ignition** Our innovative titanium-coated system ensures durable and hassle free ingnition first time everytime.
- 5. Signature carts and trolleys Our luxury carts made of durable stainless steel are built to last. Wheel away convenience with snappy heavy duty wheels and lockable castors.

For added peace of mind, each burner also has a blue safety LED, which remains lit while the knob is turned on. This helpful reminder ensures you never accidentally leave your barbecue on. (SL4000 only)