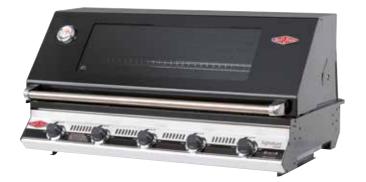

#### SIGNATURE PROLINE™ 6 BURNER BUILT-IN BARBECUE WITH LID

#### BSL156SA

- Commercial grade 304 stainless steel on all external surfaces, trim surrounds and control knob caps.
- 6 stainless steel burners with total rating of 71 MJ/h.
- Intuitive side mounted controls, with laser etched power level indicators.
- Electronic ignition through control knobs.