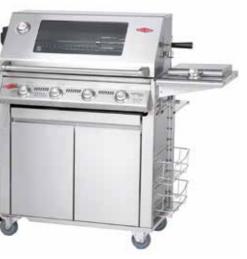

#### SIGNATURE SL4000 5 BURNER

#### BS30060

- Stainless steel barbecue frame with rust resistant stainless steel cooktop and integrated side burner.
- Stainless steel roasting hood with glass viewing window and internal lights.
- Stainless steel heavy duty cabinet trolley with multi-purpose sliding drawers and storage compartments.