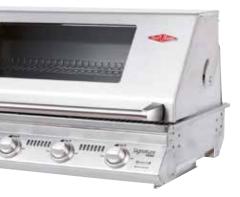

# Signature ProLine series

Outdoor entertaining never looked so good. With a sleek linear design and uncompromising power, the BeefEater range of Signature ProLine integrated barbecues offers an array of premium features like the multipurpose cast iron furnishings, powerful QuadBurner,™ and a superior oil management system. It's everything you want in a barbecue and more.

- 1. Sleek linear design With its distinctive linear design, the BeefEater Signature ProLine barbecue range is sure to impress. Sleek lines, cutting-edge style and a top-class range of innovative features have created the perfect addition to your outdoor entertaining area.
- 2. Even heat distribution The state-of-the-art cooking surface features six powerful burners to ensure precise heat distribution and amazing results every time. Plus you'll enjoy peace of mind knowing that your food will always be cooked evenly and just the way you like it.

#### 3. Intuitive controls

Designed for form and function, the ergonomic controls complement any suitable bench or workspace. Each control features power level indicators to eliminate guesswork and ensure perfect results every time.

4. Effortless entertaining Turn everyday outdoor entertaining into a gourmet experience. The optional integrated QuadBurner is designed to sit alongside the integrated barbecue. With uncompromised power and lashings of style, you can easily cater to any number of quests and their tastes.