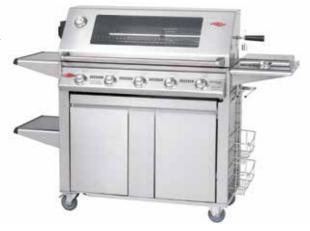

#### **SIGNATURE SL4000 4 BURNER**

#### BS30050

- Stainless steel barbecue frame with rust resistant stainless steel cooktop and integrated side burner. Stainless steel roasting hood with glass viewing.
- window and internal lights. • Stainless steel heavy duty cabinet trolley with
- multi-purpose sliding drawers and storage compartments.

Image shown with optional rotisserie sold separately