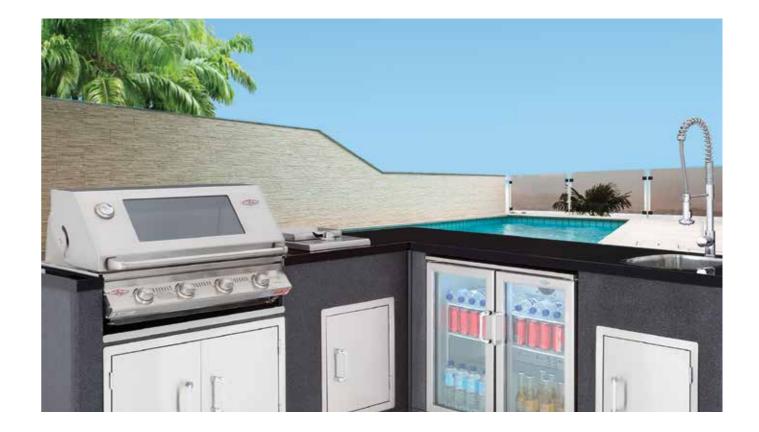

## Artisan Outdoor Kitchen

Now you can create the outdoor kitchen of your dreams. BeefEater's Artisan collection enables you to design and choose all the elements you need for luxury outdoor living and effortless entertaining. Enjoy chilled drinks from your outdoor display fridge as you cook up a mouth-watering roast for your family. Or simply throw on a few steaks for a relaxed, easy meal. With a modular design to suit your layout from L-shape to straight line configurations. It's an entertainer's dream and it's all yours with BeefEater.

#### **ARTISAN OUTDOOR KITCHEN**