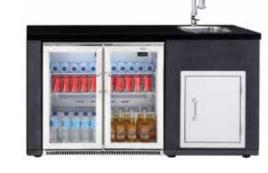

#### **ARTISAN OUTDOOR KITCHEN OUTDOOR DISPLAY FRIDGE MODULE**

• No kitchen is complete without a sink and tapware that is fit for purpose.

· Can be plumbed to hot and cold water supply.

• Double door outdoor display fridge with commercial grade stainless steel exterior and condensation free

glass doors.

Plus stainless steel cupboard for extra storage.