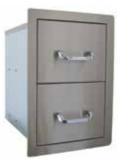

STAINLESS STEEL SINGLE STORAGE DOOR WITH 2 DRAWERS BS24230

STAINLESS STEEL DOUBLE DRAWER BS24200

STAINLESS STEEL DOUBLE DOOR BS23150

STAINLESS STEEL BUILT-IN SIDE BURNER BS26410

STAINLESS STEEL DOOR AND PROPANE DRAWER COMBO BS24240 OUTDOOR KITCHEN