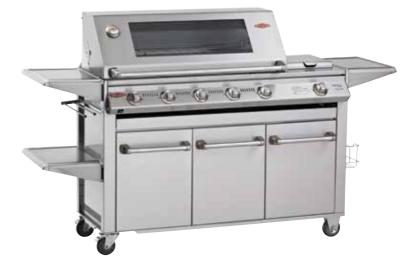

## Signature Series

Make a statement outdoors. Our Signature Series offers the ultimate barbecuing experience with powerful four and five burner options available. Designed to suit your home and lifestyle, these magnificent barbecues are packed with state-of-the-art features to make entertaining easy.

#### SIGNATURE SL4000 5 BURNER

#### BS30060

- Stainless steel barbecue frame with rust resistant stainless steel cooktop and integrated side burner.
- Stainless steel roasting hood with glass viewing window and internal lights.
- Stainless steel heavy duty cabinet trolley with multi-purpose sliding drawers and storage compartments.