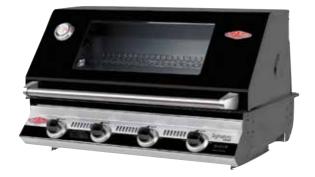

#### SIGNATURE PROLINE™ 6 BURNER BUILT-IN BARBECUE WITH HOOD

#### BSH156SA

- Commercial grade 304 stainless steel on all external surfaces, trim surrounds and control knob caps.
- 6 stainless steel burners with total rating of 71 MJ/h.
- Intuitive side mounted controls, with laser etched power level indicators.
- Dual-layered roasting hood with integrated temperature gauge and warming rack.
- Electronic ignition through control knobs.