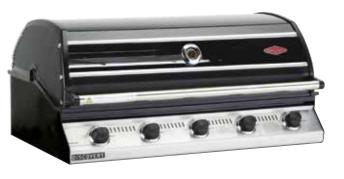

#### **CLUBMAN SERIES**

Whether you're hosting a big family event or entertaining friends at the local park, enjoy the freedom of cooking anywhere outdoors with the BeefEater Clubman. Designed for mobility and durability, its convenient folding legs and huge cooking area make it ideal for any occasion. Perfect for families, schools and sporting clubs, the BeefEater Clubman can handle anything you can throw at it, or on it. Choose from a stainless steel or black powder coat finish.

#### BD16440

- Stylish stainless steel finish.
- High output burners and sturdy trolley.
- Removable plate, weather proof lid and front grease cup.

**CLUBMAN 4 BURNER** 

Black mild steel finish. High output burners and

Removable plate, weather proof lid and front grease cup.

sturdy trolley.

BLACK BD16640