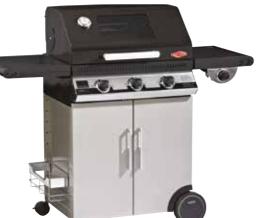

#### **DISCOVERY 1100E 3 BURNER**

#### BD47832

- Vitreous enamel roll back roasting hood with large viewing window and temperature gauge.
- Durable vitreous enamel barbecue frame with rust resistant porcelain coated cast iron cooktop.
- Strong quality die cast side shelves and side burner with powder coated lid.