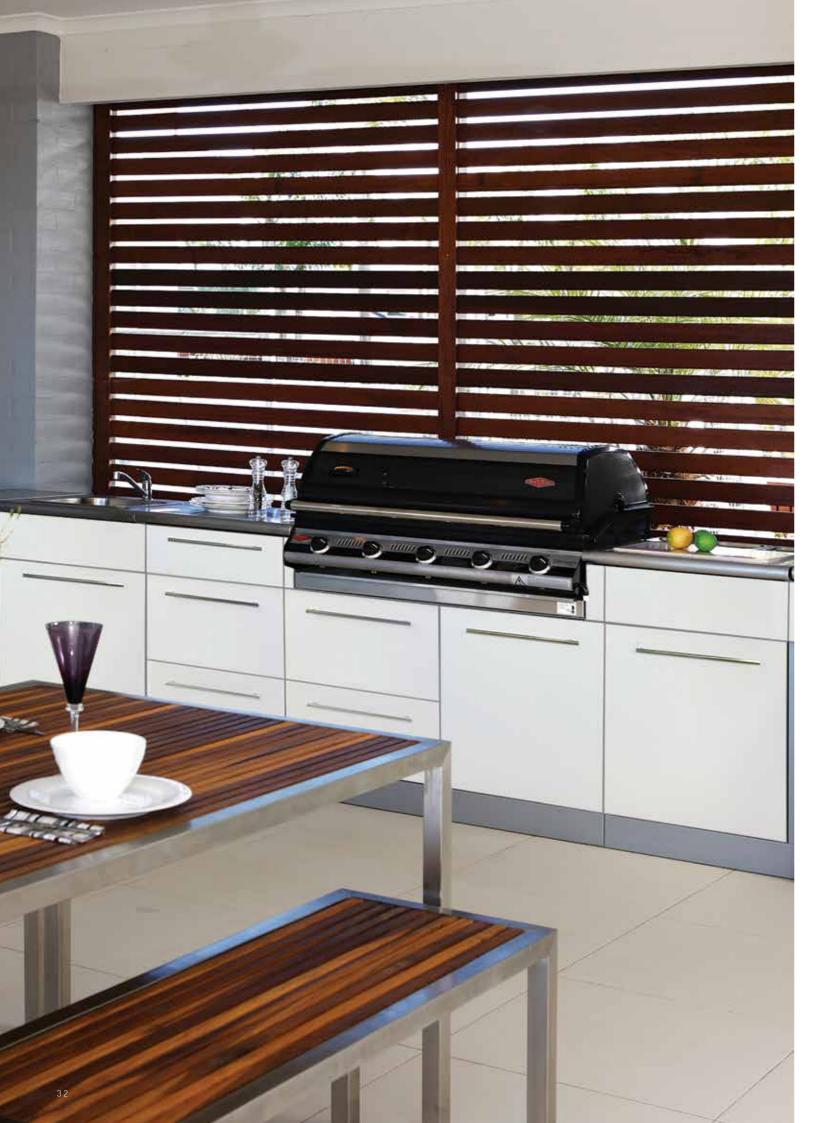

#### Imagine your choice of barbecue, built in to your own luxury outdoor living area. Created to complement all styles and tastes.

Built-in

Range

These built-in barbecues are available with either a roasting hood or slimline lid, in a sleek, durable stainless steel finish or weather resistant enamel finish.

# Signature ProLine series

Outdoor entertaining never looked so good. With a sleek linear design and uncompromising power, the BeefEater range of Signature ProLine integrated barbecues offers an array of premium features like the multipurpose cast iron furnishings, powerful QuadBurner,™ and a superior oil management system. It's everything you want in a barbecue and more.