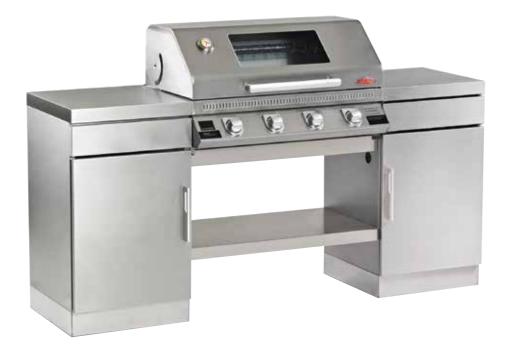

#### **DISCOVERY OUTDOOR KITCHEN**

Enjoy a powerful performance every time. This clever modular model lets you add almost anything from drawers and cupboards to the kitchen sink.

**STAINLESS STEEL CABINET** - NO DRAWER (REVERSIBLE DOOR) BD77030

**DISCOVERY 1100S 4 BURNER STAINLESS STEEL OUTDOOR KITCHEN** 

#### BD79640

- Stainless steel roasting hood with large glass viewing window.
- Durable stainless steel barbecue frame and rust resistent porcelain coated cast iron cooktop. • Powerful cast iron
- burners with stainless steel vaporizers.
- Robust heavy duty cabinets constructed from stainless steel with stainless steel tops. · Also available in 5 burner
- (BD79650).