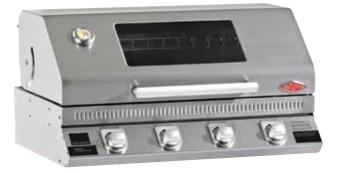

#### **SIGNATURE SL4000 4 BURNER**

#### BS31550

- This premium stainless steel barbecue will add style to your alfresco area.
- Top features include clever internal lights, stainless steel cooktops, and integrated side burner.
- Stainless steel roasting hood with glass viewing window.