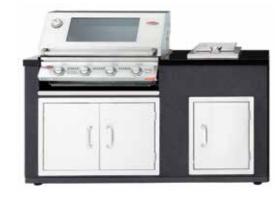

#### **ARTISAN OUTDOOR KITCHEN**

#### **ARTISAN OUTDOOR KITCHEN** SIGNATURE PROLINE HOOD

#### BOKS100A

- Signature ProLine 6 burner stainless steel built-in barbecue with hood.
- Signature ProLine stainless steel built-in QuadBurner side burner. • Granite tile top above the stylish
- concrete rendered cabinet. • Stainless steel single door and
- 2 drawer storage cupboard. • Stainless steel single door
- storage cupboard. Trim surround for BBO and
- side burner.