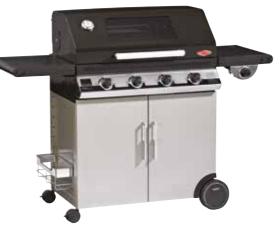

#### **DISCOVERY 1100S, 5 BURNER**

#### BD47950

- Double lined stainless steel roll back roasting hood with large viewing window.
- Rust resistent porcelain enamel coated cast iron cooktop.
- Large removable warming rack.
- Stainless steel cabinet trolley with stainless steel doors, side shelf and side burner.