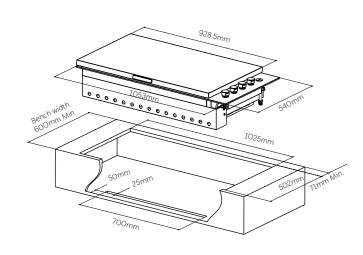

#### Imagine your choice of barbecue, built in to your own luxury outdoor living area. Created to complement all styles and tastes.

Built-in

Range

These built-in barbecues are available with either a roasting hood or slimline lid, in a sleek, durable stainless steel finish or weather resistant enamel finish.

# Signature ProLine series

Outdoor entertaining never looked so good. With a sleek linear design and uncompromising power, the BeefEater range of Signature ProLine integrated barbecues offers an array of premium features like the multipurpose cast iron furnishings, powerful QuadBurner,™ and a superior oil management system. It's everything you want in a barbecue and more.