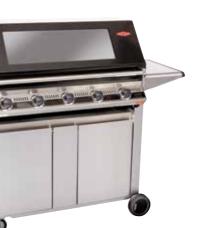

## Signature Series

Make a statement outdoors. Our Signature Series offers the ultimate barbecuing experience with powerful four and five burner options available. Designed to suit your home and lifestyle, these magnificent barbecues are packed with state-of-the-art features to make entertaining easy.

#### SIGNATURE SL4000 5 BURNER

#### BS30060

- Stainless steel barbecue frame with rust resistant stainless steel cooktop and integrated side burner.
- Stainless steel roasting hood with glass viewing window and internal lights.
- Stainless steel heavy duty cabinet trolley with multi-purpose sliding drawers and storage compartments.