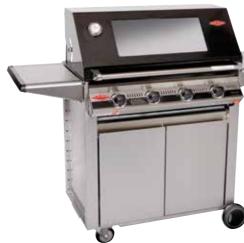

#### SIGNATURE PROLINE™ 6 BURNER BUILT-IN BARBECUE WITH LID

#### BSL156SA

- Commercial grade 304 stainless steel on all external surfaces, trim surrounds and control knob caps.
- 6 stainless steel burners with total rating of 71 MJ/h.
- Intuitive side mounted controls, with laser etched power level indicators.
- Electronic ignition through control knobs.