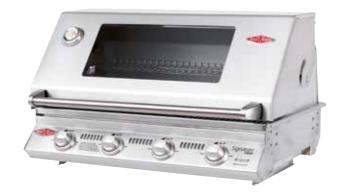

#### SIGNATURE PROLINE™ 6 BURNER BUILT-IN BARBECUE WITH LID

#### BSL156SA

- Commercial grade 304 stainless steel on all external surfaces, trim surrounds and control knob caps.
- 6 stainless steel burners with total rating of 71 MJ/h.
- Intuitive side mounted controls, with laser etched power level indicators.
- Electronic ignition through control knobs.