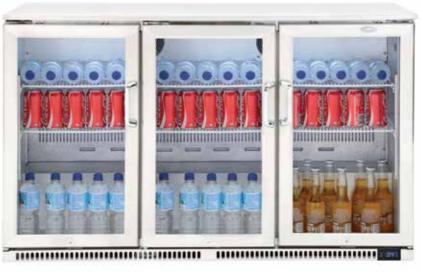

**310L TRIPLE DOOR** BS28310

------

**190L DOUBLE DOOR** BS28200

#### OUTDOOR DISPLAY FRIDGES

Designed for the harsh Australian climate, BeefEater's range of outdoor display fridges have the power to keep your drinks perfectly chilled on even the hottest days.

- 1. Designed for outdoor use, the BeefEater cabinet has been tested to 43°C in the shade and has a 304 grade stainless steel finish, making it ideal for usage in a harsh Australian climate.
- 2. The insulated and heated double glazed glass doors allow you to see all of your drinks at a glance while the heated door prevents condensation for even better visibility.
- **3.** IPX4 rated the cabinet is protected against splashes of water for at least 5 minutes, making it perfect for use within a built-in outdoor kitchen.
- **4.** The external electronic controls allow you to set the temperature for your cabinet at the touch of a button, with a temperature range of  $0^{\circ}$ C –  $10^{\circ}$ C.

**120L SINGLE DOOR** BS28130