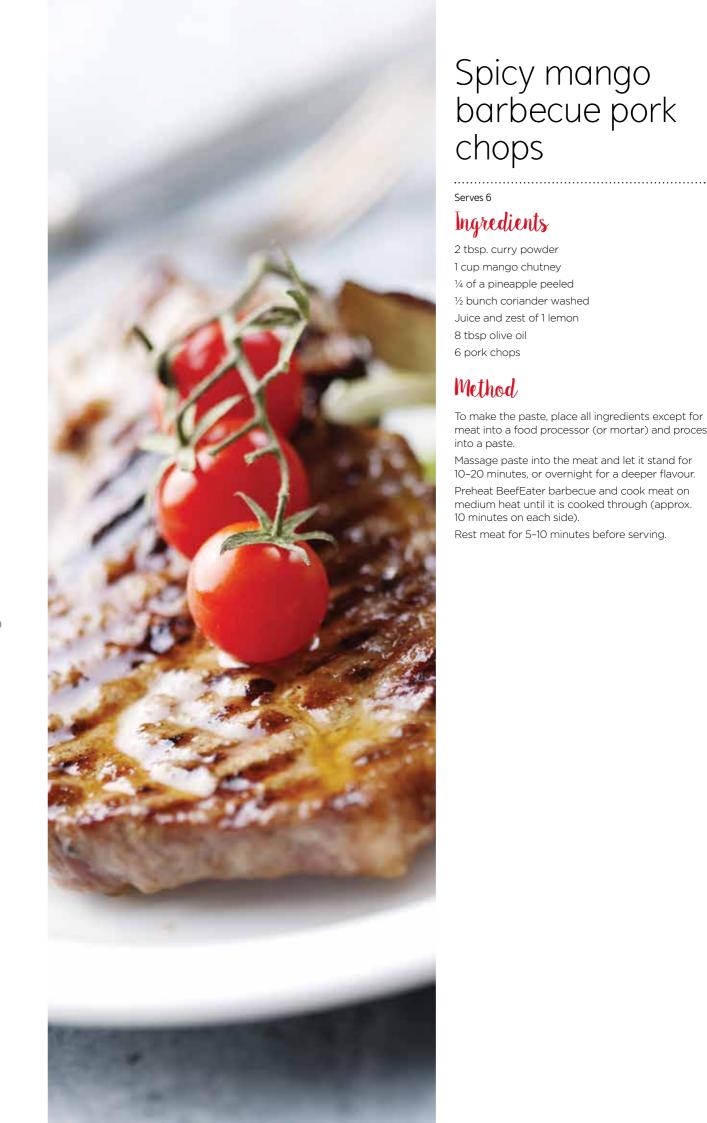

## Spicy mango barbecue pork chops

Serves 6

#### Ingredients

2 tbsp. curry powder

- 1 cup mango chutney
- 1/4 of a pineapple peeled
- 1/2 bunch coriander washed
- Juice and zest of 1 lemon
- 8 tbsp olive oil
- 6 pork chops

#### Method

- To make the paste, place all ingredients except for meat into a food processor (or mortar) and process into a paste.
- Massage paste into the meat and let it stand for 10-20 minutes, or overnight for a deeper flavour. Preheat BeefEater barbecue and cook meat on
- medium heat until it is cooked through (approx. 10 minutes on each side).
- Rest meat for 5-10 minutes before serving.