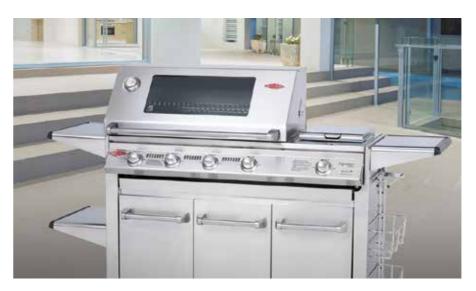

## Signature Series

Make a statement outdoors. Our Signature Series offers the ultimate barbecuing experience with powerful four and five burner options available. Designed to suit your home and lifestyle, these magnificent barbecues are packed with state-of-the-art features to make entertaining easy.

#### SIGNATURE SL4000 5 BURNER

#### BS30060

- Stainless steel barbecue frame with rust resistant stainless steel cooktop and integrated side burner.
- Stainless steel roasting hood with glass viewing window and internal lights.
- Stainless steel heavy duty cabinet trolley with multi-purpose sliding drawers and storage compartments.