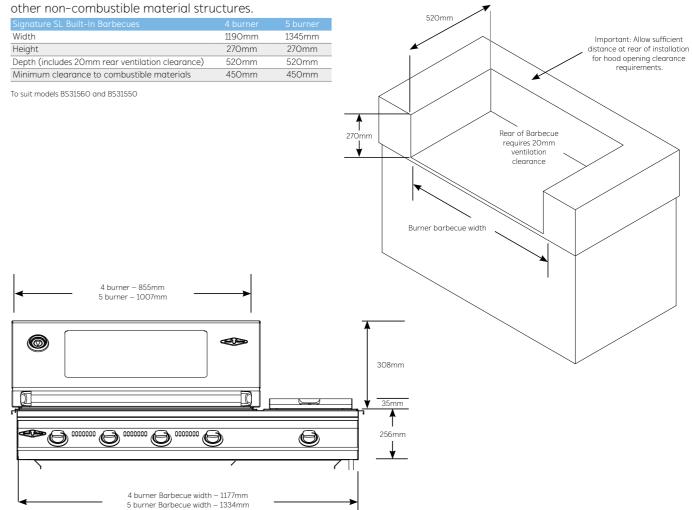

#### SIGNATURE PROLINE™ 6 BURNER BUILT-IN BARBECUE WITH LID

#### BSL156SA

- Commercial grade 304 stainless steel on all external surfaces, trim surrounds and control knob caps.
- 6 stainless steel burners with total rating of 71 MJ/h.
- Intuitive side mounted controls, with laser etched power level indicators.
- Electronic ignition through control knobs.

#### SIGNATURE PROLINE™ 6 BURNER BUILT-IN BARBECUE WITH HOOD

#### BSH156SA

- Commercial grade 304 stainless steel on all external surfaces, trim surrounds and control knob caps.
- 6 stainless steel burners with total rating of 71 MJ/h.
- Intuitive side mounted controls, with laser etched power level indicators.
- Dual-layered roasting hood with integrated temperature gauge and warming rack.
- Electronic ignition through control knobs.