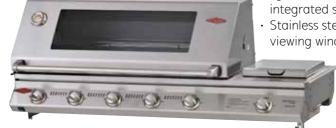

#### SIGNATURE PROLINE™ 6 BURNER BUILT-IN BARBECUE WITH LID

#### BSL156SA

- Commercial grade 304 stainless steel on all external surfaces, trim surrounds and control knob caps.
- 6 stainless steel burners with total rating of 71 MJ/h.
- Intuitive side mounted controls, with laser etched power level indicators.
- Electronic ignition through control knobs.