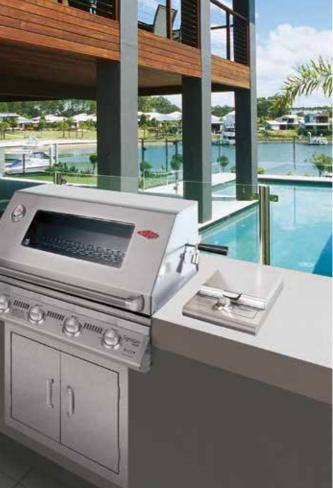

#### Imagine your choice of barbecue, built in to your own luxury outdoor living area. Created to complement all styles and tastes.

Built-in

Range

These built-in barbecues are available with either a roasting hood or slimline lid, in a sleek, durable stainless steel finish or weather resistant enamel finish.

# Signature ProLine series

Outdoor entertaining never looked so good. With a sleek linear design and uncompromising power, the BeefEater range of Signature ProLine integrated barbecues offers an array of premium features like the multipurpose cast iron furnishings, powerful QuadBurner,™ and a superior oil management system. It's everything you want in a barbecue and more.