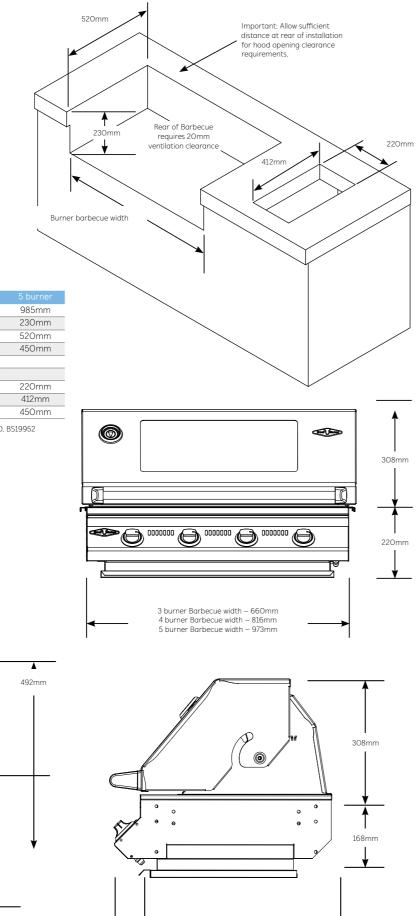

## Discovery Built-in

Ready to take your barbecuing to the next level? Four or five robust burners will cook your meal perfectly. Plus you can watch it sizzle through the viewing window built in to the convection roasting hood. These barbecues are great for family entertaining.

#### DISCOVERY 1100S 5 BURNER

#### BD16350

- Double lined stainless steel roll back roasting hood with large viewing window.
- Rust resistant vitreous coated cast iron cooktop.
- Large removable warming rack.