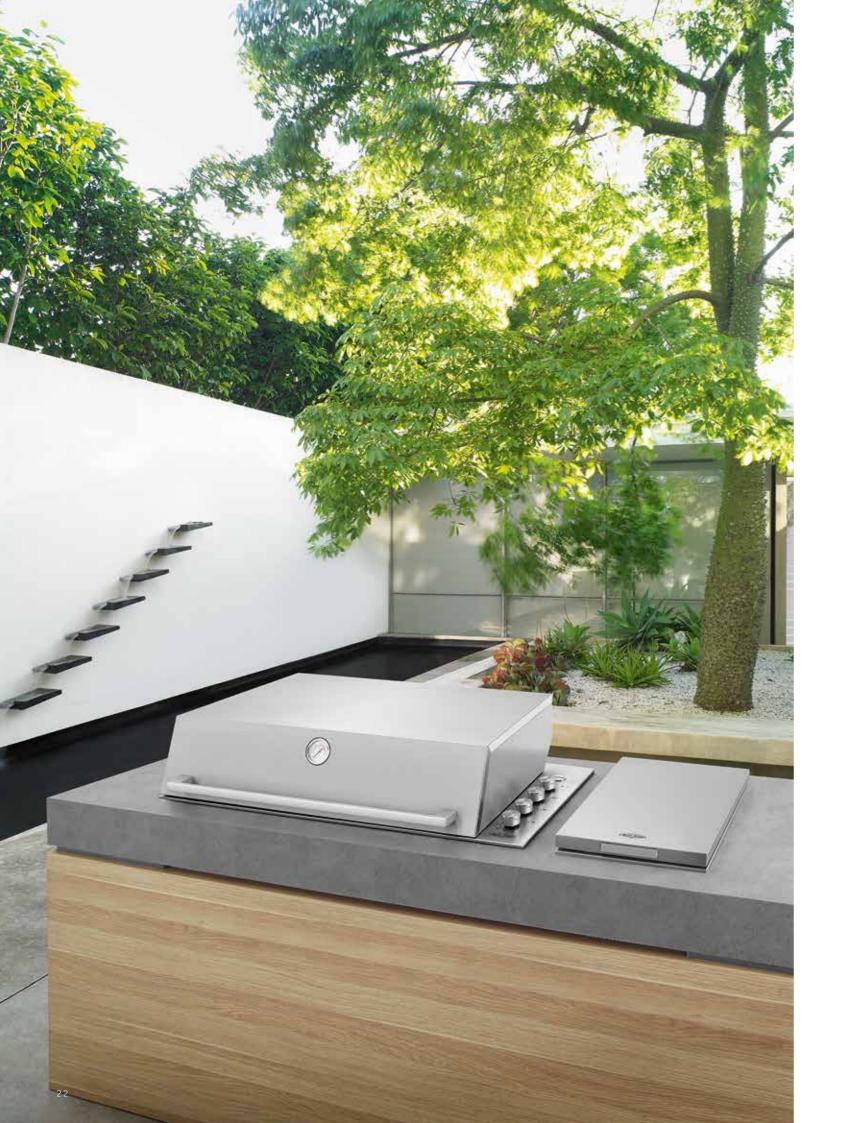

# Signature ProLine series

Outdoor entertaining never looked so good. With a sleek linear design and uncompromising power, the BeefEater range of Signature ProLine integrated barbecues offers an array of premium features like the multipurpose cast iron furnishings, powerful QuadBurner,™ and a superior oil management system. It's everything you want in a barbecue and more.

- 1. Sleek linear design With its distinctive linear design, the BeefEater Signature ProLine barbecue range is sure to impress. Sleek lines, cutting-edge style and a top-class range of innovative features have created the perfect addition to your outdoor entertaining area.
- 2. Even heat distribution The state-of-the-art cooking surface features six powerful burners to ensure precise heat distribution and amazing results every time. Plus you'll enjoy peace of mind knowing that your food will always be cooked evenly and just the way you like it.