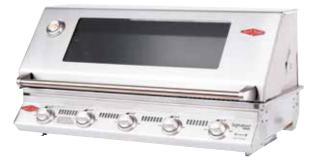

#### SIGNATURE PROLINE™ 6 BURNER BUILT-IN BARBECUE WITH HOOD

#### BSH156SA

- Commercial grade 304 stainless steel on all external surfaces, trim surrounds and control knob caps.
- 6 stainless steel burners with total rating of 71 MJ/h.
- Intuitive side mounted controls, with laser etched power level indicators.
- Dual-layered roasting hood with integrated temperature gauge and warming rack.
- Electronic ignition through control knobs.