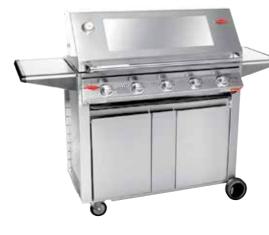

#### SIGNATURE PREMIUM **PLUS, 5 BURNER**

#### BS19640

- Stainless steel barbecue frame with rust resistant Stainless Steel cooktop and side burner.
- Stainless steel roasting hood with glass viewing window.
- Large removable stainless steel warming rack.
- Stainless steel heavy duty cabinet trolley with storage baskets, condiment racks and expandable towel drying rack.