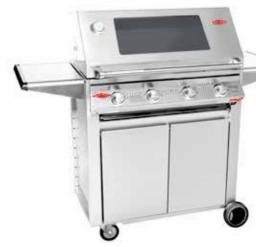

#### **SIGNATURE 3000S 4 BURNER**

#### BS19340

- Stainless steel barbecue frame with rust resistant porcelain coated cast iron cooktop and removable stainless steel warming rack.
- Stylish stainless steel cabinet trolley with doors and side shelves.