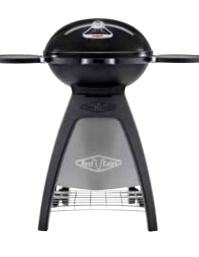

Take gourmet cooking anywhere, anytime with the outstanding BUGG. Compact in size but big on technology, features and engineering, BUGG is the versatile barbecue that's perfect for all occasions. Cook with the hood up, for crispier and tastier grilling. Or pull the hood down for slow-cooked succulent roasts.

#### **BIGG BUGG AMBER**

#### BB722AA

- Easy clean amber vitreous enamel coated hood with spring assist.
- Extra large cooking surface with versatile ½ plate ½ grill.
- Rust resistent enamelled cast iron cooktop.
- Sturdy and easy to move stand with condiment and storage rack.