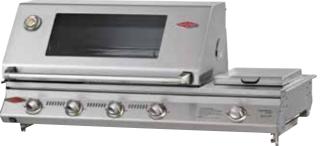

#### SIGNATURE PROLINE BUILT-IN QUADBURNER SIDE BURNER

#### BSW316SA

- Commercial grade 304 stainless steel on all external surfaces, trim surrounds and control knob caps.
- Powerful triple ring 23MJ/h QuadBurner with Piezo ignition and flame thrower.
- Cast iron trivet for both wok and flat pan cooking plus a reversible cast iron hotplate with both flat and griddle surface grilling.
- Intuitive front mounted control, with laser etched power level indicators.