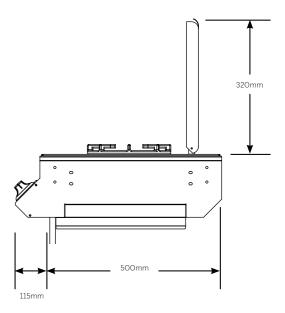

#### **DISCOVERY 1100S, 5 BURNER**

#### BD47950

- Double lined stainless steel roll back roasting hood with large viewing window.
- Rust resistent porcelain enamel coated cast iron cooktop.
- Large removable warming rack.
- Stainless steel cabinet trolley with stainless steel doors, side shelf and side burner.