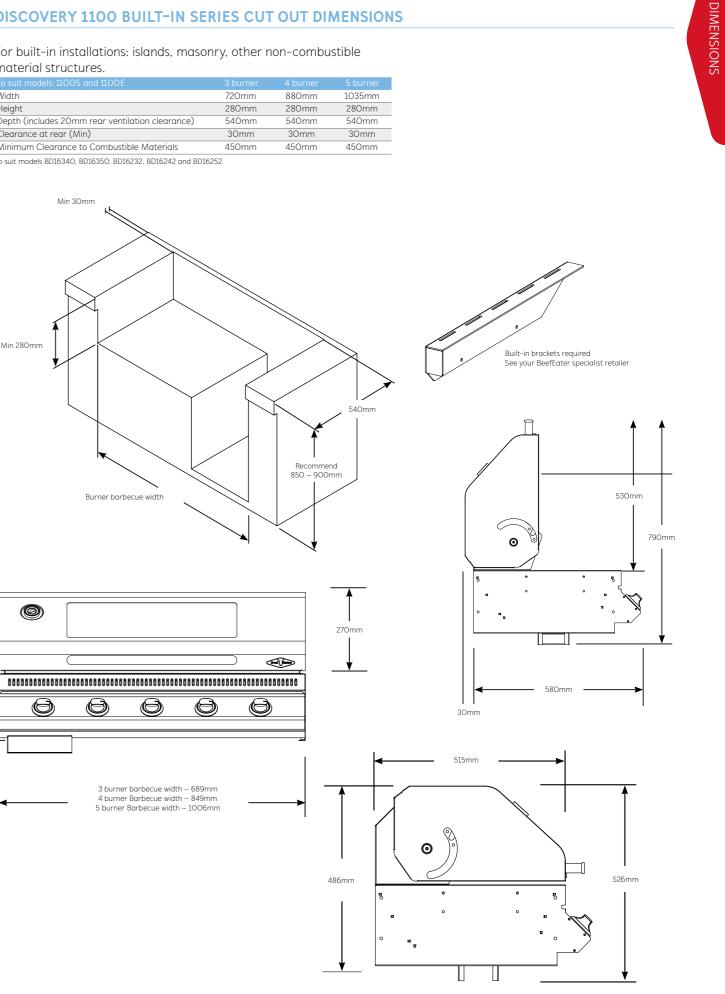

## Discovery Built-in

Ready to take your barbecuing to the next level? Four or five robust burners will cook your meal perfectly. Plus you can watch it sizzle through the viewing window built in to the convection roasting hood. These barbecues are great for family entertaining.

#### DISCOVERY 1100S 5 BURNER

#### BD16350

- Double lined stainless steel roll back roasting hood with large viewing window.
- Rust resistant vitreous coated cast iron cooktop.
- Large removable warming rack.

#### **DISCOVERY 1100S 4 BURNER**

#### BD16340

- Double lined stainless steel roll back roasting hood with large viewing window.
- Rust resistant porcelain coated cast iron cooktop. • Large removable warming rack.

O

**DISCOVERY 1100E** 

• Vitreous enamel roll back