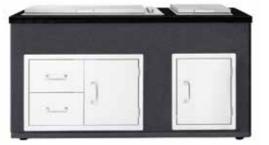

#### BOKS100A

- Signature ProLine 6 burner stainless steel built-in barbecue with hood.
- Signature ProLine stainless steel built-in QuadBurner side burner. • Granite tile top above the stylish
- concrete rendered cabinet. • Stainless steel single door and
- 2 drawer storage cupboard. • Stainless steel single door
- storage cupboard. Trim surround for BBO and
- side burner.

#### **ARTISAN OUTDOOR KITCHEN** SIGNATURE 3000E MODULE

#### BOKS101A

- Signature ProLine 6 burner stainless steel built-in barbecue with slimline lid.
- Signature ProLine stainless steel built-in QuadBurner side burner.
- Granite tile top above the stylish concrete rendered cabinet.
- Stainless steel single door and 2 drawer storage cupboard.
- Stainless steel single door storage cupboard.
- Trim surround for BBQ and side burner.