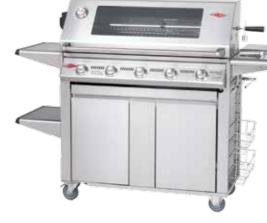

#### SIGNATURE SL4000 5 BURNER

#### BS30060

- Stainless steel barbecue frame with rust resistant stainless steel cooktop and integrated side burner.
- Stainless steel roasting hood with glass viewing window and internal lights.
- Stainless steel heavy duty cabinet trolley with multi-purpose sliding drawers and storage compartments.