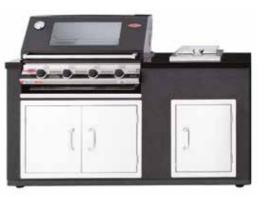

#### **ARTISAN OUTDOOR KITCHEN** SIGNATURE 3000E MODULE

#### BS79900

- Signature 3000E 4 Burner barbecue with easy clean vitreous enamel roasting hood with window.
- Rust resistant porcelain coated cast iron cooktop.
- Powerful built in side burner and stainless steel double doors and single door.
- Granite tile top above the stylish concrete rendered cabinet.