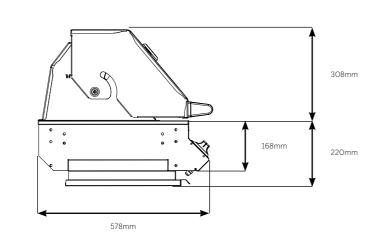

## Discovery Built-in

Ready to take your barbecuing to the next level? Four or five robust burners will cook your meal perfectly. Plus you can watch it sizzle through the viewing window built in to the convection roasting hood. These barbecues are great for family entertaining.