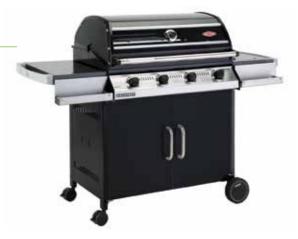

#### **DISCOVERY 1100S, 5 BURNER**

#### BD47950

- Double lined stainless steel roll back roasting hood with large viewing window.
- Rust resistent porcelain enamel coated cast iron cooktop.
- Large removable warming rack.
- Stainless steel cabinet trolley with stainless steel doors, side shelf and side burner.