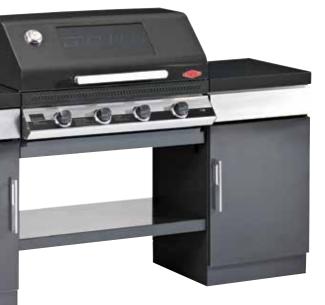

## Artisan Outdoor Kitchen

Now you can create the outdoor kitchen of your dreams. BeefEater's Artisan collection enables you to design and choose all the elements you need for luxury outdoor living and effortless entertaining. Enjoy chilled drinks from your outdoor display fridge as you cook up a mouth-watering roast for your family. Or simply throw on a few steaks for a relaxed, easy meal. With a modular design to suit your layout from L-shape to straight line configurations. It's an entertainer's dream and it's all yours with BeefEater.

#### **ARTISAN OUTDOOR KITCHEN**