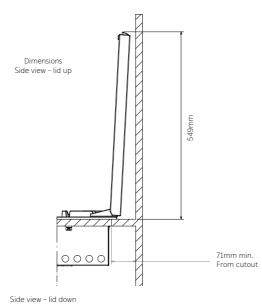

#### SIGNATURE PROLINE BUILT-IN QUADBURNER SIDE BURNER

#### BSW316SA

- Commercial grade 304 stainless steel on all external surfaces, trim surrounds and control knob caps.
- Powerful triple ring 23MJ/h QuadBurner with Piezo ignition and flame thrower.
- Cast iron trivet for both wok and flat pan cooking plus a reversible cast iron hotplate with both flat and griddle surface grilling.
- Intuitive front mounted control, with laser etched power level indicators.