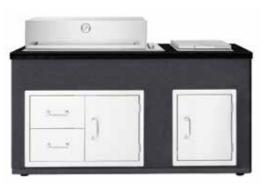

#### **ARTISAN OUTDOOR KITCHEN OUTDOOR DISPLAY FRIDGE MODULE**

• No kitchen is complete without a sink and tapware that is fit for purpose.

· Can be plumbed to hot and cold water supply.

• Double door outdoor display fridge with commercial grade stainless steel exterior and condensation free

glass doors.

Plus stainless steel cupboard for extra storage.