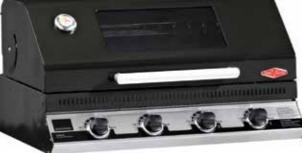

#### **DISCOVERY 1100S 4 BURNER**

#### BD16340

- Double lined stainless steel roll back roasting hood with large viewing window.
- Rust resistant porcelain coated cast iron cooktop. • Large removable warming rack.

O

**DISCOVERY 1100E** 

• Vitreous enamel roll back