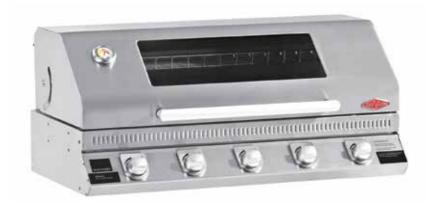

#### SIGNATURE PROLINE™ 6 BURNER BUILT-IN BARBECUE WITH LID

#### BSL156SA

- Commercial grade 304 stainless steel on all external surfaces, trim surrounds and control knob caps.
- 6 stainless steel burners with total rating of 71 MJ/h.
- Intuitive side mounted controls, with laser etched power level indicators.
- Electronic ignition through control knobs.