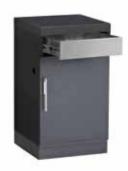

#### **STAINLESS STEEL CABINET WITH** DRAWER BD77020

# BD77032

**STAINLESS STEEL CABINET WITH SIDE BURNER** 

BD77040

**STAINLESS STEEL CABINET WITH SINK** BD77010

**POWDER COATED CABINET WITH SIDE BURNER** BD77042

**STAINLESS STEEL** SIDE SHELF - NO BURNER BD77230