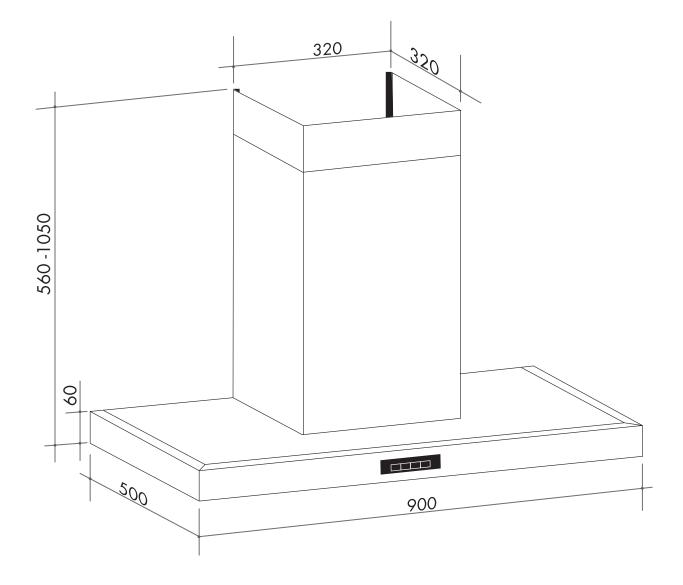

## IVN900N/IVN900X 90cm canopy rangehood

NB: drawings are not to scale — they are to be used as a guide only