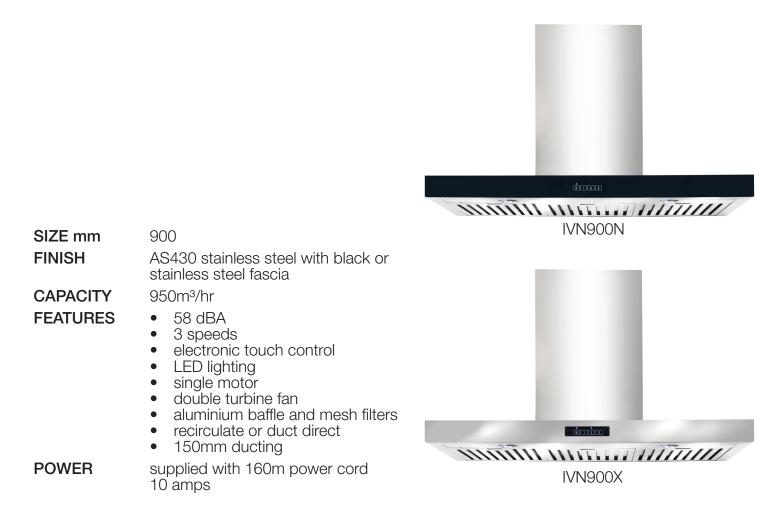

# (i) LIVE WITH

### COMMERCIAL PRODUCT

## IVN900N/IVN900X 90cm canopy rangehood





#### EAN

#### DISCLAIMER

Eurolinx Pty Ltd, trading as ILVE Appliances, is continually seeking ways to improve the design specifications, aesthetics and production techniques of its products. As a result alterations to our products and designs take place continually. Whilst every effort is made to produce information and literature that is up to date, this brochure should not be regarded as an infallible guide to the current specifications, nor does it constitute an offer for the sale of any particular product. Product dimensions indicated in our literature is indicative only. Actual product only should be used to define dimension cutouts. Distributors, and retailers are not agents of ILVE Appliances and are not authorized to bind ILVE Appliances by any express or implied undertaking