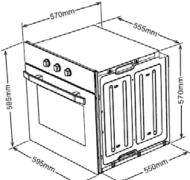

#### **Dimensions/weight**

Dimensions of the product (mm): Dimensions of the flush mount cut-out (mm): Dimensions of the proud mount cut-out (mm): Weight (kg):

| >                                  | I |
|------------------------------------|---|
| 595h x 595w x 570d                 |   |
| 598h x 598w<br>580h x 580w<br>37kg | I |

NB: Drawings are not to scale - they are to assist only. WARNING: technical specifications and product sizes can be varied by the manufacturer without notice. Cut-outs for appliances should only be by physical product measurements. The above information is indicative only