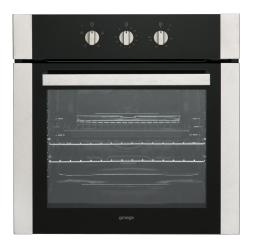

## 00654X

Omega 60cm 4 function electric oven with 9 rack/shelf positions, double glazed door and stainless steel finish.

#### Aesthetics

Finish: Door type/glazing: Type of controls: Number of controls: No No Yes Plug and play 10 amps 240V, 50Hz 24 months parts and labour Europe

Stainless steel with black glass Top opening double glazed Knob controls